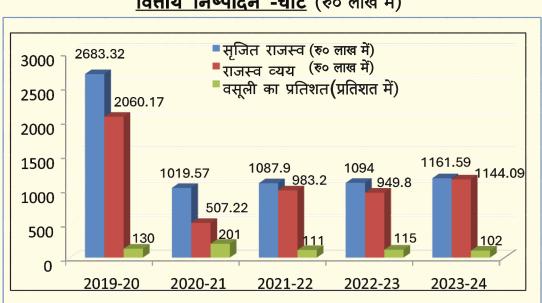

| -10- | 0        | C    |
|------|----------|------|
| भातक | निष्पादन | -चाट |
|      |          |      |

|                                      | <u>वित्तीय निष्पादन</u> (रु० लाख में) |         |         |         |         |  |
|--------------------------------------|---------------------------------------|---------|---------|---------|---------|--|
| कार्यकलाप वर्ष                       | 2019-20                               | 2020-21 | 2021-22 | 2022-23 | 2023-24 |  |
| सृजित राजस्व                         | 2683.3                                | 1019.6  | 1087.9  | 1094.0  | 1161.59 |  |
| अवमूल्यन से पहले राजस्व व्यय         | 2060.2                                | 507.2   | 983.2   | 949.8   | 1144.09 |  |
| अवमूल्यन                             | 86.9                                  | 99.3    | 125.9   | 182.8   | 206.84  |  |
| अवमूल्यन के बाद व्यय                 | 2147.1                                | 606.5   | 1109.0  | 1132.6  | 1350.93 |  |
| अवमूल्यन से पहले नकद<br>अधिशेष       | 623.2                                 | 512.4   | 104.8   | 75.80   | 17.51   |  |
| अवमूल्यन के बाद नकद अधिशेष           | 536.3                                 | 413.0   | -21.1   | -106.96 | -189.33 |  |
| अवमूल्यन से पहले वसूली का<br>प्रतिशत | 130.2                                 | 201.0   | 110.7   | 115.2   | 101.53  |  |
| अवमूल्यन के बाद वसूली का<br>प्रतिशत  | 125.0                                 | 168.1   | 98.1    | 96.6    | 85.98   |  |