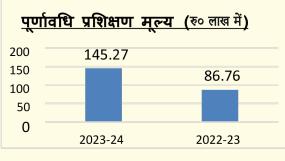

### नियत कार्यों में सहायता प्राप्त इकाइयाँ :

वर्ष के दौरान, इस संस्थान के सामान्य सुविधा सेवाओं के माध्यम से 2382 इकाईयों की सहायता की गई।

|                         | 202        | 23-24                       | 2022-23    |                             |  |
|-------------------------|------------|-----------------------------|------------|-----------------------------|--|
| विवरण                   | कुल संख्या | कुल राजस्व<br>(रु० लाख में) | कुल संख्या | कुल राजस्व<br>(रु० लाख में) |  |
| पूर्णावधि प्रशिक्षार्थी | 115        | 145.27                      | 86         | 86.76                       |  |
| अल्पावधि प्रशिक्षार्थी  | 17954      | 907.90                      | 17494      | 894.01                      |  |
| प्लेसमेंट्स             | 3258       | 0                           | 3050       | 0                           |  |
| लिए गए नियत कार्य       | 2382       | 51.29                       | 2054       | 60.66                       |  |
| लिए गए परामर्श कार्य    | 54         | 0                           | 28         | 19.5                        |  |