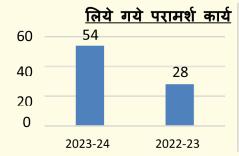

### नियत कार्यों में सहायता प्राप्त इकाइयाँ :

वर्ष के दौरान, इस संस्थान के सामान्य सुविधा सेवाओं के माध्यम से 2382 इकाईयों की सहायता की गई।

|                         | 202        | 23-24                       | 2022-23    |                             |  |
|-------------------------|------------|-----------------------------|------------|-----------------------------|--|
| विवरण                   | कुल संख्या | कुल राजस्व<br>(रु० लाख में) | कुल संख्या | कुल राजस्व<br>(रु० लाख में) |  |
| पूर्णावधि प्रशिक्षार्थी | 115        | 145.27                      | 86         | 86.76                       |  |
| अल्पावधि प्रशिक्षार्थी  | 17954      | 907.90                      | 17494      | 894.01                      |  |
| प्लेसमेंट्स             | 3258       | 0                           | 3050       | 0                           |  |
| लिए गए नियत कार्य       | 2382       | 51.29                       | 2054       | 60.66                       |  |
| लिए गए परामर्श कार्य    | 54         | 0                           | 28         | 19.5                        |  |