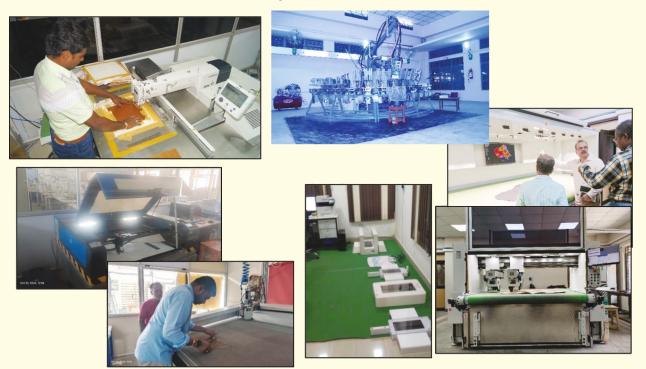

## 4. सामान्य सुविधा सेवाएं :

संस्थान अपने आधुनिक मशीनरी और उपस्करों के द्वारा जूता और संबद्ध उद्योगों में सूक्ष्म, लघु और मध्यम उद्यमों को निम्नलिखित सामान्य सुविधा सेवाएं प्रदान कर रहा है:

- किसी भी प्रकार की परेशानी के बिना टीपीआर सोल के निर्माण के लिए एमएसएमईयों के लिए इंजेक्शन मोल्डिंग मशीन (सिंगल स्टेशन, टीपीआर सोल के लिए डबल कलर) का उपयोग किया गया।
- सीनसी डबल हेड डाईलेस कटिंग और सीनसी नेसटींग सिस्टम का उपयोग एमएसएमईयों के लिए किया गया जिससे की वे त्वरित उत्पादन कर सकें और चमड़े की खराबी के मुद्दों पर हल निकाल सकें।
- अभिकल्प विकास ( डिजाइन विकास ) के तहत जूतों के संघटकों को बनाने के लिए कम्पुटरीकृत पैटर्न ग्रेडिंग और डिजाइन की सुविधा देना ।
- उन्नत मशीनरी की पूरी श्रृंखला पर ऊपरी और पूर्ण जूते के निर्माण के लिए सामान्य सुविधा सेवाओं के तहत नियत कार्य करने की सुविधा देना ।

- डाईलेस कटिंग मशीन, लेसर कटिंग और एन्ग्रेविंग मशीन पर संघटकों की कटाई के लिए नियत कार्य की स्विधा देना ।
- पीयू सोल, डायरेक्ट पीयू पोरींग सैन्डल, डायरेक्ट पीयू पोरींग सेफ़्टी शूज और पीयू फुट बेडस के निर्माण के लिए प्यूमा -पीयू पोरींग मशीन का उपयोग कर नियत कार्य की सुविधा प्रदान करना ।
- स्वचालित पैटर्न सिलाई मशीन का उपयोग करके फुटवेर और संबद्ध संघटकों में स्वचालित सिलाई के लिए नियत कार्य की स्विधा प्रदान करना है ।
- स्कैनर और फुटबेड मैन्युफैक्चरिंग यूनिट के माध्यम से नियत कार्य की सुविधा प्रदान की जा सकती है जिसका उपयोग कोई व्यक्ति व्यक्तिगत रूप से अनुकूलित फुटबेड विकसित करने के लिए कर सकता है जिससे की वह अपनी फुट प्रोफाइल और प्रेशर पॉइंट के अनुसार मोजे के रूप में डाल सकें। किसी व्यक्ति की स्कैन किए गए आउटपुट को डिजिटल रूप से दुकानों/शोरूम से स्थानांतरित किया जा सकता है और इसे सामान्य सुविधा सेवाओं के तहत निर्मित किया जा सकता है।