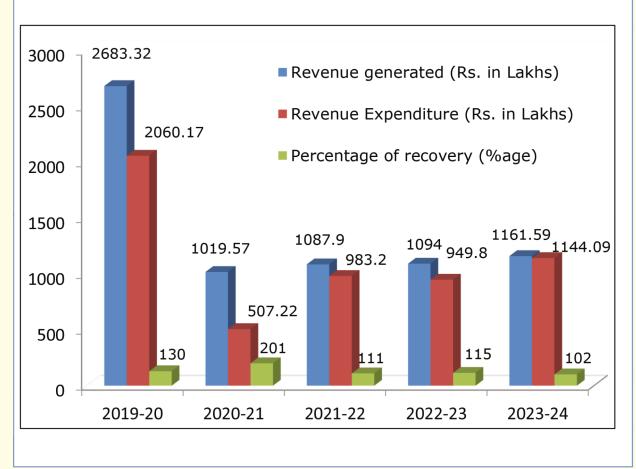

| -10- | 0        | C    |
|------|----------|------|
| भातक | निष्पादन | -चाट |
|      |          |      |

|                                      | <u>वित्तीय निष्पादन</u> (रु० लाख में) |         |         |         |         |  |
|--------------------------------------|---------------------------------------|---------|---------|---------|---------|--|
| कार्यकलाप वर्ष                       | 2019-20                               | 2020-21 | 2021-22 | 2022-23 | 2023-24 |  |
| सृजित राजस्व                         | 2683.3                                | 1019.6  | 1087.9  | 1094.0  | 1161.59 |  |
| अवमूल्यन से पहले राजस्व व्यय         | 2060.2                                | 507.2   | 983.2   | 949.8   | 1144.09 |  |
| अवमूल्यन                             | 86.9                                  | 99.3    | 125.9   | 182.8   | 206.84  |  |
| अवमूल्यन के बाद व्यय                 | 2147.1                                | 606.5   | 1109.0  | 1132.6  | 1350.93 |  |
| अवमूल्यन से पहले नकद<br>अधिशेष       | 623.2                                 | 512.4   | 104.8   | 75.80   | 17.51   |  |
| अवमूल्यन के बाद नकद अधिशेष           | 536.3                                 | 413.0   | -21.1   | -106.96 | -189.33 |  |
| अवमूल्यन से पहले वसूली का<br>प्रतिशत | 130.2                                 | 201.0   | 110.7   | 115.2   | 101.53  |  |
| अवमूल्यन के बाद वसूली का<br>प्रतिशत  | 125.0                                 | 168.1   | 98.1    | 96.6    | 85.98   |  |

### वित्तीय निष्पादन -चार्ट (रु० लाख में)