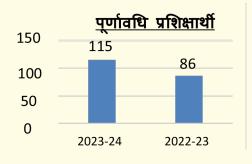

### नियत कार्यों में सहायता प्राप्त इकाइयाँ :

वर्ष के दौरान, इस संस्थान के सामान्य सुविधा सेवाओं के माध्यम से 2382 इकाईयों की सहायता की गई।

|                         | 202        | 23-24                       | 2022-23    |                             |  |
|-------------------------|------------|-----------------------------|------------|-----------------------------|--|
| विवरण                   | कुल संख्या | कुल राजस्व<br>(रु० लाख में) | कुल संख्या | कुल राजस्व<br>(रु० लाख में) |  |
| पूर्णावधि प्रशिक्षार्थी | 115        | 145.27                      | 86         | 86.76                       |  |
| अल्पावधि प्रशिक्षार्थी  | 17954      | 907.90                      | 17494      | 894.01                      |  |
| प्लेसमेंट्स             | 3258       | 0                           | 3050       | 0                           |  |
| लिए गए नियत कार्य       | 2382       | 51.29                       | 2054       | 60.66                       |  |
| लिए गए परामर्श कार्य    | 54         | 0                           | 28         | 19.5                        |  |

## सीएफटीआई, चेन्नई

| शारीरिक प्रदर्शन (संख्या में)           |               |         |         |         |         |  |  |  |  |
|-----------------------------------------|---------------|---------|---------|---------|---------|--|--|--|--|
| कार्यकलाप वर्ष                          | 2019-20       | 2020-21 | 2021-22 | 2022-23 | 2023-24 |  |  |  |  |
| (क) प्रशिक्षण                           | (क) प्रशिक्षण |         |         |         |         |  |  |  |  |
| (क) <b>संचालित प्रशिक्षण पाठ्यक्र</b> ग | नों की संख्या |         |         |         |         |  |  |  |  |
| (i) पूर्णावधि                           | 11            | 5       | 5       | 7       | 6       |  |  |  |  |
| (ii) अल्पावधि                           | 939           | 423     | 557     | 540     | 601     |  |  |  |  |
| (ख) प्रशिक्षित हुए प्रशिक्षार्थि        | यों की संख्या |         |         |         |         |  |  |  |  |
| (i) पूर्णावधि (कुल)                     | 200           | 111     | 65      | 86      | 115     |  |  |  |  |
| (ii) अल्पावधि (कुल)                     | 30,745        | 11,970  | 15,040  | 17494   | 17954   |  |  |  |  |
| कुल                                     | 30,945        | 12,081  | 15,105  | 17580   | 18069   |  |  |  |  |
| (क)अनु. जाति अभ्यर्थि                   | 7,497         | 5,151   | 4,456   | 4235    | 2154    |  |  |  |  |
| (ख) अनु.जन जाति अभ्यर्थि                | 224           | 46      | 323     | 365     | 194     |  |  |  |  |
| (ग) महिला अभ्यर्थि                      | 22,345        | 7,261   | 6,740   | 8053    | 9574    |  |  |  |  |
| (घ)शारीरिक विकलांग अभ्यर्थि             | -             | -       | -       | -       | -       |  |  |  |  |
| (ङ) अल्पसंख्यक                          | 193           | 100     | 3       | 9       | 9       |  |  |  |  |
| (ख) सहायता प्राप्त इकाईयां              |               |         |         |         |         |  |  |  |  |
| (1) एमएसएमई                             | 470           | 509     | 1,843   | 2054    | 2382    |  |  |  |  |
| (2) अन्य                                | _             | -       | -       | -       | -       |  |  |  |  |
| कुल                                     | 470           | 509     | 1,843   | 2054    | 2382    |  |  |  |  |