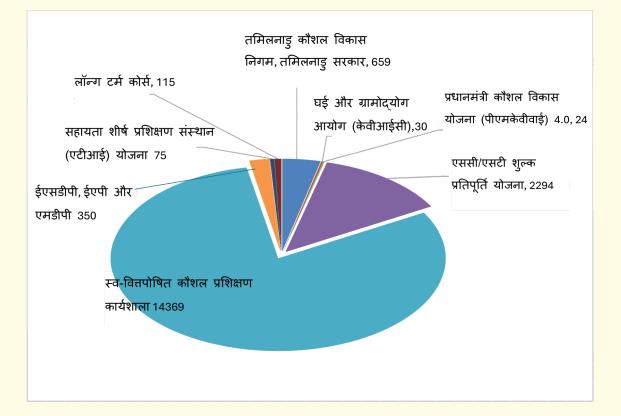

## घ) प्रायोजित कार्यक्रम :

सीएफटीआई, चेन्नई

- i) यह संस्थान, तमिलनाडु कौशल विकास निगम, (टीएनएसडीसी), तमिलनाडु सरकार द्वारा प्रायोजित तमिलनाडु के विभिन्न स्थानों पर बेरोजगार ग्रामीण अभ्यर्थियों के कल्याण के लिए एनएसक्यूएफ द्वारा अनुमोदित प्लेसमेंट लिंक्ड कौशल प्रशिक्षण कार्यक्रम का संचालन कर रहा है। इसके तहत, 659 प्रशिक्षार्थियों को प्रमाणित किया गया है।
- ii) यह संस्थान खादी और ग्रामोद्योग आयोग (केवीआईसी), एमएसएमई मंत्रालय, भारत सरकार द्वारा प्रायोजित कर्नाटक के विभिन्न स्थानों पर कारीगरों के कल्याण के लिए प्राथमिक कौशल प्रशिक्षण कार्यक्रम संचालित कर रहा है। इसके तहत, 30 प्रशिक्षार्थियों को प्रमाणित किया गया है।
- iii) यह संस्थान पीएमकेवीवाई, भारत सरकार द्वारा प्रायोजित तमिलनाडु में पीएमकेवीवाई 4.0 प्राथमिक कौशल प्रशिक्षण कार्यक्रम संचालित करता है। इसके तहत, 24 प्रशिक्षार्थियों को प्रमाणित किया गया है।
- iv) यह संस्थान एससी / एसटी शुल्क प्रतिपूर्ति योजना के तहत विकास आयुक्त (एमएसएमई), एमएसएमई मंत्रालय, भारत सरकार द्वारा प्रायोजित बेरोजगार ग्रामीण अनु.जाति / अनु.जन जाति के अभ्यर्थियों के कल्याण के लिए अनुमोदित एनएसक्यूएफ जॉब रोल्स में आउटरीच कौशल प्रशिक्षण कार्यक्रम भी संचालित करता है। इसके तहत, 2294 प्रशिक्षार्थियों को प्रमाणित किया गया है।

## ङ) मांग आधारित कार्यक्रम पर स्व-वित्तपोषित प्रशिक्षण/ कार्यशाला

इस संस्थान ने मांग आधारित कार्यक्रमों पर निम्नलिखित **438** ऑनलाइन / ऑफ़लाइन स्व-वित्तपोषित विशेषज्ञता प्रशिक्षण / कार्यशाला आयोजित की है जिसमे **14369** प्रतिभागियों ने भाग लिया है।

### प्लेसमेंट लिन्क्ड प्रवेश स्तरीय प्रशिक्षण कार्यक्रम :

यह संस्थान तमिलनाडु कौशल्य विकास निगम (टीएनएसडीसी), तमिल नाडु सरकार और TAMCO के सम्बद्ध प्रशिक्षण भागीदार होने के कारण, संबंधित केंद्र / राज्य सरकार द्वारा वित्त पोषित "प्लेसमेंट लिन्क्ड स्किल ट्रैनिंग प्रोग्राम फॉर अनेम्प्लॉइड यूथ" का आयोजन करता है जिससे कि बेरोजगार वर्ग के लोगों को केंद्रीय फुटवियर प्रशिक्षण संस्थान (सीएफटीआई, चेन्नई) द्वारा दिया गया हैंड्स -ऑन -ट्रैनिंग, उनके कौशल समाधान विकसित करने में सहायक सिद्ध हो सकें और चमड़े के जूते, चमड़े के सामान और चमड़े के कपड़े उद्योग की अनुमानित वृद्धि को बनाए रखने के लिए आवश्यक कुशल जनशक्ति के अनुसार उद्योग में उचित मांग पर उन्हें रखें और एक वैश्विक नेता के रूप में उभरने के लिए देश के लिए एक नींव स्थापित करें । इस संस्थान ने 659 अभ्यर्थियों के लिए कौशल प्रशिक्षण पूरा किया है।