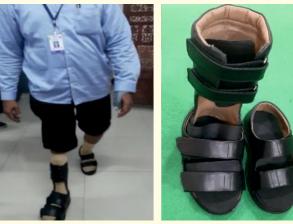

 सीएफटीआई चेन्नई में विशेष रूप से मधुमेह, ऑर्थोपेडिक रोगियों के लिए खुले सैंडल और बंद जूते दोनों के लिए उन्नत प्रौद्योगिकी और उपस्करों का उपयोग करके कस्टम निर्मित जूते बनाए गए हैं।

 कस्टम फुटबेड/फुटवियर, कृत्रिम अंग, आर्च सपोर्ट फुटबेड जैसी एक सहायता प्रणाली का अभिकल्प और निर्माण फुटबेड स्कैनर और फुटबेड खुदाई मशीन का उपयोग कर किया गया है।