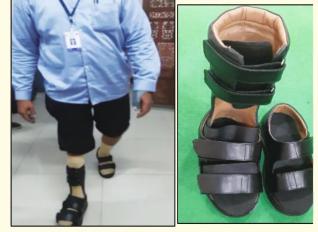

 सीएफटीआई चेन्नई में विशेष रूप से मधुमेह, ऑर्थोपेडिक रोगियों के लिए खुले सैंडल और बंद जूते दोनों के लिए उन्नत प्रौद्योगिकी और उपस्करों का उपयोग करके कस्टम निर्मित जूते बनाए गए हैं।

 कस्टम फुटबेड/फुटवियर, कृत्रिम अंग, आर्च सपोर्ट फुटबेड जैसी एक सहायता प्रणाली का अभिकल्प और निर्माण फुटबेड स्कैनर और फुटबेड खुदाई मशीन का उपयोग कर किया गया है।