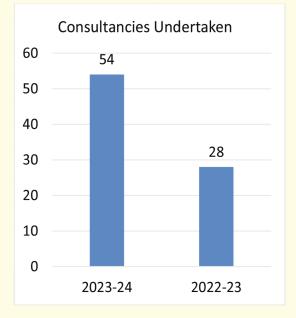

### नियत कार्यों में सहायता प्राप्त इकाइयाँ :

वर्ष के दौरान, इस संस्थान के सामान्य सुविधा सेवाओं के माध्यम से 2382 इकाईयों की सहायता की गई।

|                         | 202        | 23-24                       | 2022-23    |                             |  |
|-------------------------|------------|-----------------------------|------------|-----------------------------|--|
| विवरण                   | कुल संख्या | कुल राजस्व<br>(रु० लाख में) | कुल संख्या | कुल राजस्व<br>(रु० लाख में) |  |
| पूर्णावधि प्रशिक्षार्थी | 115        | 145.27                      | 86         | 86.76                       |  |
| अल्पावधि प्रशिक्षार्थी  | 17954      | 907.90                      | 17494      | 894.01                      |  |
| प्लेसमेंट्स             | 3258       | 0                           | 3050       | 0                           |  |
| लिए गए नियत कार्य       | 2382       | 51.29                       | 2054       | 60.66                       |  |
| लिए गए परामर्श कार्य    | 54         | 0                           | 28         | 19.5                        |  |