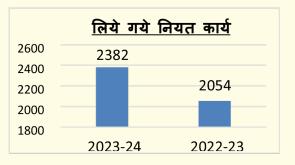

### नियत कार्यों में सहायता प्राप्त इकाइयाँ :

वर्ष के दौरान, इस संस्थान के सामान्य सुविधा सेवाओं के माध्यम से 2382 इकाईयों की सहायता की गई।

|                         | 202        | 23-24                       | 2022-23    |                             |  |
|-------------------------|------------|-----------------------------|------------|-----------------------------|--|
| विवरण                   | कुल संख्या | कुल राजस्व<br>(रु० लाख में) | कुल संख्या | कुल राजस्व<br>(रु० लाख में) |  |
| पूर्णावधि प्रशिक्षार्थी | 115        | 145.27                      | 86         | 86.76                       |  |
| अल्पावधि प्रशिक्षार्थी  | 17954      | 907.90                      | 17494      | 894.01                      |  |
| प्लेसमेंट्स             | 3258       | 0                           | 3050       | 0                           |  |
| लिए गए नियत कार्य       | 2382       | 51.29                       | 2054       | 60.66                       |  |
| लिए गए परामर्श कार्य    | 54         | 0                           | 28         | 19.5                        |  |