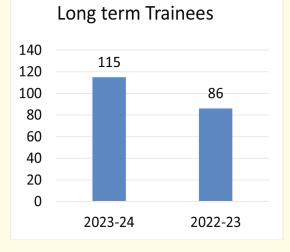

### नियत कार्यों में सहायता प्राप्त इकाइयाँ :

वर्ष के दौरान, इस संस्थान के सामान्य सुविधा सेवाओं के माध्यम से 2382 इकाईयों की सहायता की गई।

|                         | 202        | 23-24                       | 2022-23    |                             |  |
|-------------------------|------------|-----------------------------|------------|-----------------------------|--|
| विवरण                   | कुल संख्या | कुल राजस्व<br>(रु० लाख में) | कुल संख्या | कुल राजस्व<br>(रु० लाख में) |  |
| पूर्णावधि प्रशिक्षार्थी | 115        | 145.27                      | 86         | 86.76                       |  |
| अल्पावधि प्रशिक्षार्थी  | 17954      | 907.90                      | 17494      | 894.01                      |  |
| प्लेसमेंट्स             | 3258       | 0                           | 3050       | 0                           |  |
| लिए गए नियत कार्य       | 2382       | 51.29                       | 2054       | 60.66                       |  |
| लिए गए परामर्श कार्य    | 54         | 0                           | 28         | 19.5                        |  |