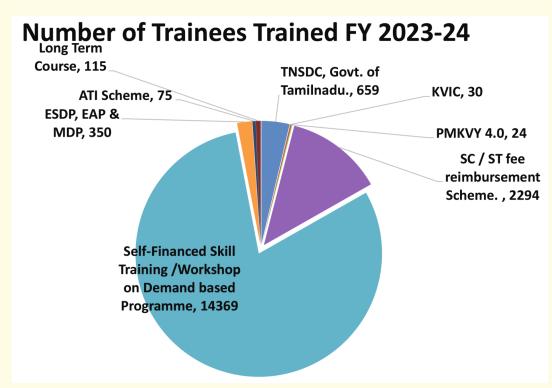

## घ) प्रायोजित कार्यक्रम :

सीएफटीआई, चेन्नई

- i) यह संस्थान, तमिलनाडु कौशल विकास निगम, (टीएनएसडीसी), तमिलनाडु सरकार द्वारा प्रायोजित तमिलनाडु के विभिन्न स्थानों पर बेरोजगार ग्रामीण अभ्यर्थियों के कल्याण के लिए एनएसक्यूएफ द्वारा अनुमोदित प्लेसमेंट लिंक्ड कौशल प्रशिक्षण कार्यक्रम का संचालन कर रहा है। इसके तहत, 659 प्रशिक्षार्थियों को प्रमाणित किया गया है।
- ii) यह संस्थान खादी और ग्रामोद्योग आयोग (केवीआईसी), एमएसएमई मंत्रालय, भारत सरकार द्वारा प्रायोजित कर्नाटक के विभिन्न स्थानों पर कारीगरों के कल्याण के लिए प्राथमिक कौशल प्रशिक्षण कार्यक्रम संचालित कर रहा है। इसके तहत, 30 प्रशिक्षार्थियों को प्रमाणित किया गया है।
- iii) यह संस्थान पीएमकेवीवाई, भारत सरकार द्वारा प्रायोजित तमिलनाडु में पीएमकेवीवाई 4.0 प्राथमिक कौशल प्रशिक्षण कार्यक्रम संचालित करता है। इसके तहत, 24 प्रशिक्षार्थियों को प्रमाणित किया गया है।
- iv) यह संस्थान एससी / एसटी शुल्क प्रतिपूर्ति योजना के तहत विकास आयुक्त (एमएसएमई), एमएसएमई मंत्रालय, भारत सरकार द्वारा प्रायोजित बेरोजगार ग्रामीण अनु.जाति / अनु.जन जाति के अभ्यर्थियों के कल्याण के लिए अनुमोदित एनएसक्यूएफ जॉब रोल्स में आउटरीच कौशल प्रशिक्षण कार्यक्रम भी संचालित करता है। इसके तहत, 2294 प्रशिक्षार्थियों को प्रमाणित किया गया है।

## ङ) मांग आधारित कार्यक्रम पर स्व-वित्तपोषित प्रशिक्षण/ कार्यशाला

इस संस्थान ने मांग आधारित कार्यक्रमों पर निम्नलिखित **438** ऑनलाइन / ऑफ़लाइन स्व-वित्तपोषित विशेषज्ञता प्रशिक्षण / कार्यशाला आयोजित की है जिसमे **14369** प्रतिभागियों ने भाग लिया है।

## वित्तीय वर्ष 2023-24 में प्रशिक्षित प्रशिक्षार्थियों की संख्या