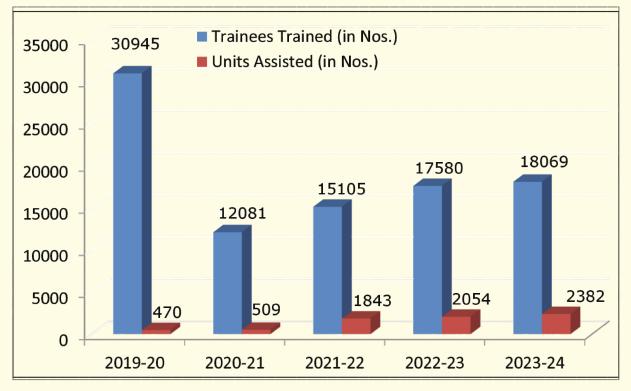

## सीएफटीआई, चेन्नई

| शारीरिक प्रदर्शन (संख्या में)           |               |         |         |         |         |  |  |  |  |
|-----------------------------------------|---------------|---------|---------|---------|---------|--|--|--|--|
| कार्यकलाप वर्ष                          | 2019-20       | 2020-21 | 2021-22 | 2022-23 | 2023-24 |  |  |  |  |
| (क) प्रशिक्षण                           | (क) प्रशिक्षण |         |         |         |         |  |  |  |  |
| (क) <b>संचालित प्रशिक्षण पाठ्यक्र</b> ग | नों की संख्या |         |         |         |         |  |  |  |  |
| (i) पूर्णावधि                           | 11            | 5       | 5       | 7       | 6       |  |  |  |  |
| (ii) अल्पावधि                           | 939           | 423     | 557     | 540     | 601     |  |  |  |  |
| (ख) प्रशिक्षित हुए प्रशिक्षार्थि        | यों की संख्या |         |         |         |         |  |  |  |  |
| (i) पूर्णावधि (कुल)                     | 200           | 111     | 65      | 86      | 115     |  |  |  |  |
| (ii) अल्पावधि (कुल)                     | 30,745        | 11,970  | 15,040  | 17494   | 17954   |  |  |  |  |
| कुल                                     | 30,945        | 12,081  | 15,105  | 17580   | 18069   |  |  |  |  |
| (क)अनु. जाति अभ्यर्थि                   | 7,497         | 5,151   | 4,456   | 4235    | 2154    |  |  |  |  |
| (ख) अनु.जन जाति अभ्यर्थि                | 224           | 46      | 323     | 365     | 194     |  |  |  |  |
| (ग) महिला अभ्यर्थि                      | 22,345        | 7,261   | 6,740   | 8053    | 9574    |  |  |  |  |
| (घ)शारीरिक विकलांग अभ्यर्थि             | -             | -       | -       | -       | -       |  |  |  |  |
| (ङ) अल्पसंख्यक                          | 193           | 100     | 3       | 9       | 9       |  |  |  |  |
| (ख) सहायता प्राप्त इकाईयां              |               |         |         |         |         |  |  |  |  |
| (1) एमएसएमई                             | 470           | 509     | 1,843   | 2054    | 2382    |  |  |  |  |
| (2) अन्य                                | _             | -       | -       | -       | -       |  |  |  |  |
| कुल                                     | 470           | 509     | 1,843   | 2054    | 2382    |  |  |  |  |