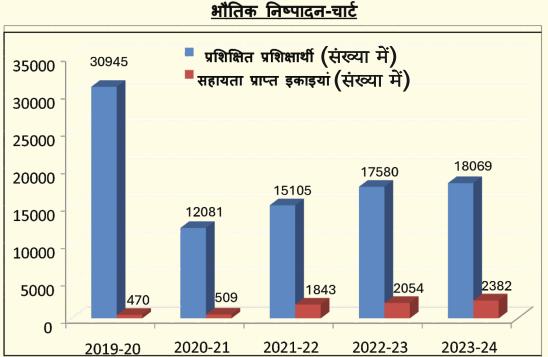

## सीएफटीआई, चेन्नई

| शारीरिक प्रदर्शन (संख्या में)           |               |         |         |         |         |  |  |  |  |
|-----------------------------------------|---------------|---------|---------|---------|---------|--|--|--|--|
| कार्यकलाप वर्ष                          | 2019-20       | 2020-21 | 2021-22 | 2022-23 | 2023-24 |  |  |  |  |
| (क) प्रशिक्षण                           | (क) प्रशिक्षण |         |         |         |         |  |  |  |  |
| (क) <b>संचालित प्रशिक्षण पाठ्यक्र</b> ग | नों की संख्या |         |         |         |         |  |  |  |  |
| (i) पूर्णावधि                           | 11            | 5       | 5       | 7       | 6       |  |  |  |  |
| (ii) अल्पावधि                           | 939           | 423     | 557     | 540     | 601     |  |  |  |  |
| (ख) प्रशिक्षित हुए प्रशिक्षार्थि        | यों की संख्या |         |         |         |         |  |  |  |  |
| (i) पूर्णावधि (कुल)                     | 200           | 111     | 65      | 86      | 115     |  |  |  |  |
| (ii) अल्पावधि (कुल)                     | 30,745        | 11,970  | 15,040  | 17494   | 17954   |  |  |  |  |
| कुल                                     | 30,945        | 12,081  | 15,105  | 17580   | 18069   |  |  |  |  |
| (क)अनु. जाति अभ्यर्थि                   | 7,497         | 5,151   | 4,456   | 4235    | 2154    |  |  |  |  |
| (ख) अनु.जन जाति अभ्यर्थि                | 224           | 46      | 323     | 365     | 194     |  |  |  |  |
| (ग) महिला अभ्यर्थि                      | 22,345        | 7,261   | 6,740   | 8053    | 9574    |  |  |  |  |
| (घ)शारीरिक विकलांग अभ्यर्थि             | -             | -       | -       | -       | -       |  |  |  |  |
| (ङ) अल्पसंख्यक                          | 193           | 100     | 3       | 9       | 9       |  |  |  |  |
| (ख) सहायता प्राप्त इकाईयां              |               |         |         |         |         |  |  |  |  |
| (1) एमएसएमई                             | 470           | 509     | 1,843   | 2054    | 2382    |  |  |  |  |
| (2) अन्य                                | _             | -       | -       | -       | -       |  |  |  |  |
| कुल                                     | 470           | 509     | 1,843   | 2054    | 2382    |  |  |  |  |