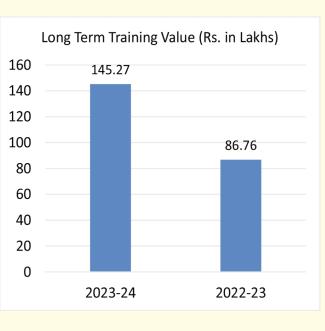

### नियत कार्यों में सहायता प्राप्त इकाइयाँ :

वर्ष के दौरान, इस संस्थान के सामान्य सुविधा सेवाओं के माध्यम से 2382 इकाईयों की सहायता की गई।

|                         | 202        | 23-24                       | 2022-23    |                             |  |
|-------------------------|------------|-----------------------------|------------|-----------------------------|--|
| विवरण                   | कुल संख्या | कुल राजस्व<br>(रु० लाख में) | कुल संख्या | कुल राजस्व<br>(रु० लाख में) |  |
| पूर्णावधि प्रशिक्षार्थी | 115        | 145.27                      | 86         | 86.76                       |  |
| अल्पावधि प्रशिक्षार्थी  | 17954      | 907.90                      | 17494      | 894.01                      |  |
| प्लेसमेंट्स             | 3258       | 0                           | 3050       | 0                           |  |
| लिए गए नियत कार्य       | 2382       | 51.29                       | 2054       | 60.66                       |  |
| लिए गए परामर्श कार्य    | 54         | 0                           | 28         | 19.5                        |  |