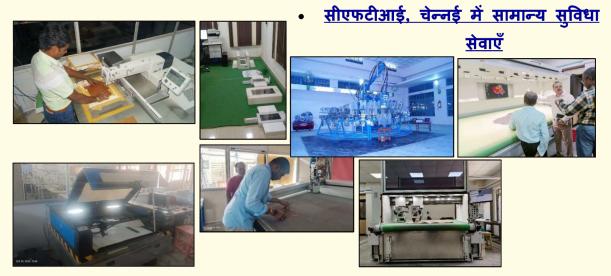

## 4. सामान्य सुविधा सेवाएं :

संस्थान अपने आधुनिक मशीनरी और उपस्करों के द्वारा जूता और संबद्ध उद्योगों में सूक्ष्म, लघु और मध्यम उद्यमों को निम्नलिखित सामान्य सुविधा सेवाएं प्रदान कर रहा है:

- किसी भी प्रकार की परेशानी के बिना टीपीआर सोल के निर्माण के लिए एमएसएमईयों के लिए इंजेक्शन मोल्डिंग मशीन (सिंगल स्टेशन, टीपीआर सोल के लिए डबल कलर) का उपयोग किया गया।
- सीनसी डबल हेड डाईलेस कटिंग और सीनसी नेसटींग सिस्टम का उपयोग एमएसएमईयों के लिए किया गया जिससे की वे त्वरित उत्पादन कर सकें और चमड़े की खराबी के मुद्दों पर हल निकाल सकें।
- अभिकल्प विकास ( डिजाइन विकास ) के तहत जूतों के संघटकों को बनाने के लिए कम्पुटरीकृत पैटर्न ग्रेडिंग और डिजाइन की सुविधा देना ।
- उन्नत मशीनरी की पूरी श्रृंखला पर ऊपरी और पूर्ण जूते के निर्माण के लिए सामान्य सुविधा सेवाओं के तहत नियत कार्य करने की सुविधा देना ।

- डाईलेस कटिंग मशीन, लेसर कटिंग और एन्ग्रेविंग मशीन पर संघटकों की कटाई के लिए नियत कार्य की स्विधा देना ।
- पीयू सोल, डायरेक्ट पीयू पोरींग सैन्डल, डायरेक्ट पीयू पोरींग सेफ़्टी शूज और पीयू फुट बेडस के निर्माण के लिए प्यूमा -पीयू पोरींग मशीन का उपयोग कर नियत कार्य की सुविधा प्रदान करना ।
- स्वचालित पैटर्न सिलाई मशीन का उपयोग करके फुटवेर और संबद्ध संघटकों में स्वचालित सिलाई के लिए नियत कार्य की स्विधा प्रदान करना है ।
- स्कैनर और फुटबेड मैन्युफैक्चरिंग यूनिट के माध्यम से नियत कार्य की सुविधा प्रदान की जा सकती है जिसका उपयोग कोई व्यक्ति व्यक्तिगत रूप से अनुकूलित फुटबेड विकसित करने के लिए कर सकता है जिससे की वह अपनी फुट प्रोफाइल और प्रेशर पॉइंट के अनुसार मोजे के रूप में डाल सकें। किसी व्यक्ति की स्कैन किए गए आउटपुट को डिजिटल रूप से दुकानों/शोरूम से स्थानांतरित किया जा सकता है और इसे सामान्य सुविधा सेवाओं के तहत निर्मित किया जा सकता है।