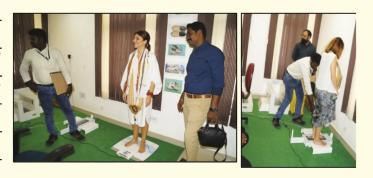

 सीएफटीआई चेन्नई में विशेष रूप से मधुमेह, ऑर्थोपेडिक रोगियों के लिए खुले सैंडल और बंद जूते दोनों के लिए उन्नत प्रौद्योगिकी और उपस्करों का उपयोग करके कस्टम निर्मित जूते बनाए गए हैं।

 कस्टम फुटबेड/फुटवियर, कृत्रिम अंग, आर्च सपोर्ट फुटबेड जैसी एक सहायता प्रणाली का अभिकल्प और निर्माण फुटबेड स्कैनर और फुटबेड खुदाई मशीन का उपयोग कर किया गया है।