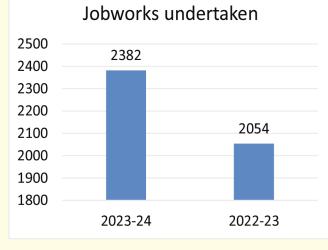

### नियत कार्यों में सहायता प्राप्त इकाइयाँ :

वर्ष के दौरान, इस संस्थान के सामान्य सुविधा सेवाओं के माध्यम से 2382 इकाईयों की सहायता की गई।

|                         | 202        | 23-24                       | 2022-23    |                             |  |
|-------------------------|------------|-----------------------------|------------|-----------------------------|--|
| विवरण                   | कुल संख्या | कुल राजस्व<br>(रु० लाख में) | कुल संख्या | कुल राजस्व<br>(रु० लाख में) |  |
| पूर्णावधि प्रशिक्षार्थी | 115        | 145.27                      | 86         | 86.76                       |  |
| अल्पावधि प्रशिक्षार्थी  | 17954      | 907.90                      | 17494      | 894.01                      |  |
| प्लेसमेंट्स             | 3258       | 0                           | 3050       | 0                           |  |
| लिए गए नियत कार्य       | 2382       | 51.29                       | 2054       | 60.66                       |  |
| लिए गए परामर्श कार्य    | 54         | 0                           | 28         | 19.5                        |  |

### प्रौद्योगिकी (टेक्नॉलजी) :

प्रतिवेदनाधीन वर्ष 2023-24 के दौरान सीएफटीआई, चेन्नई ने सामान्य सुविधा सेवा के अंतर्गत कुल 2382 नियत कार्य सम्पन्न किए किये हैं ।

संस्थान द्वारा प्रदत्त विविध सेवाओं से 207 एमएसएमई लाभान्वित हुए हैं ।