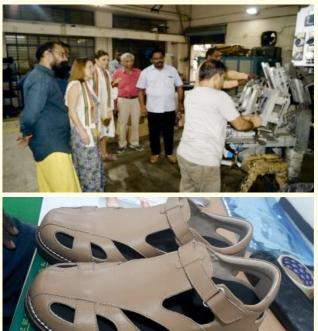

• आईएसओ मानकों के अनुसार हल्के वजन के पीयू सोलिंग सामग्री का उपयोग करके 6 अलग-अलग श्रेणियों के लिए सुरक्षा जूते विकसित किए गए और हमारे सुरक्षा जूतों के लिए बीआईएस ट्रेडमार्क प्राप्त करने की प्रक्रिया में परीक्षण पारित किए गए हैं जिन्हें **"सेफ स्क्वेर"** 

नाम दिया गया है। यह संस्थान अपनी सुरक्षा जूते सरकारी निकायों को बेचने के लिए जीईएम(जेम) पोर्टल में विक्रेता के रूप में भी पंजीकृत है।

• फुटवियर डिजाइन विकास में सेवाओं पर 3डी जूता सीएडी, ग्राफिकल डॉक्यूमेंट मैनेजर